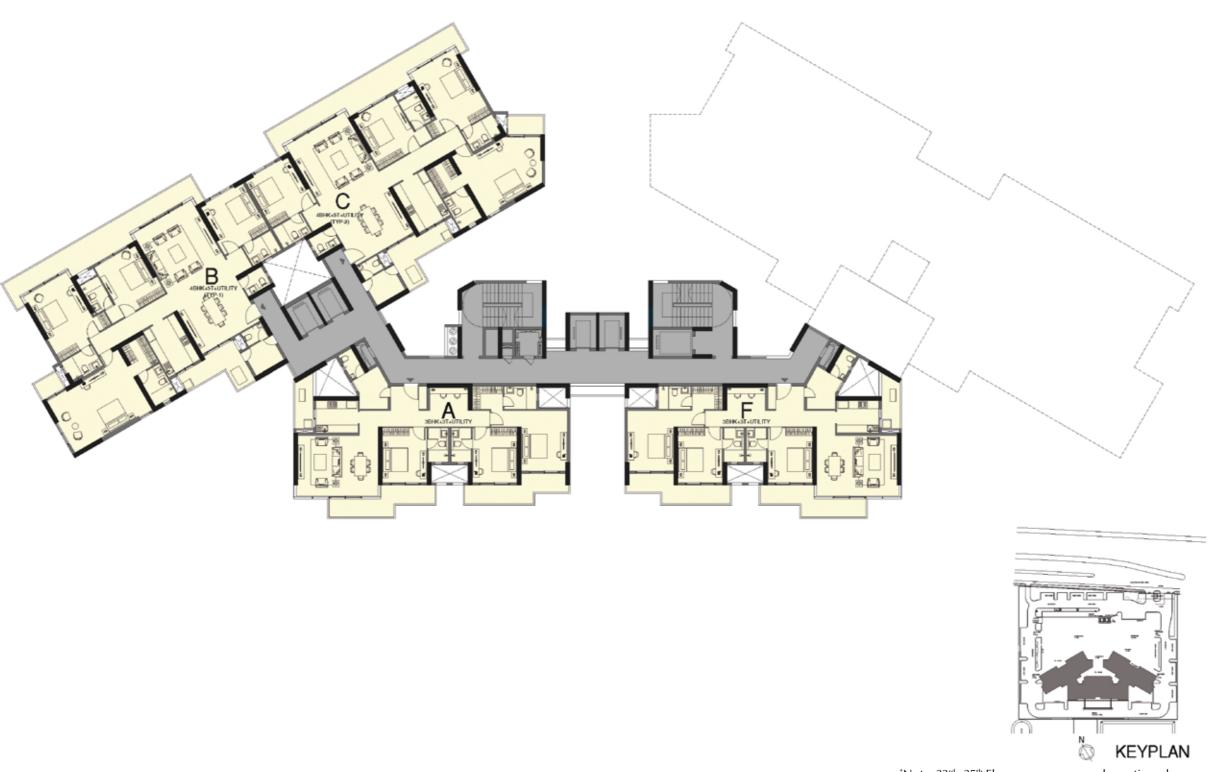

# **CLUSTER PLANS**

**TYPICAL FLOOR PLAN** 

## $34^{\text{TH}}$ - $36^{\text{TH}}$ FLOOR PLAN\*

\*Note: 33<sup>rd</sup> - 35<sup>th</sup> Floor as per approved sanction plans