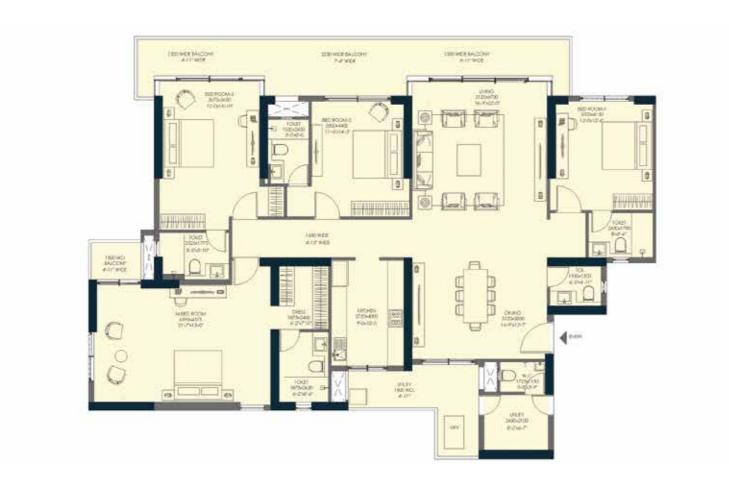

| 4BHK+5T+UTILITY (TYPE-1) |                              |  |
|--------------------------|------------------------------|--|
| RERA CARPET AREA         | 206.637 Sq.m./2224.24 Sq.ft. |  |
| BALCONY AREA             | 44.361 Sq.m./477.50 Sq.ft.   |  |

NOTE- The floor plans, layout plans, areas, dimensions and specifications mentioned herein above are for reference purpose only. The same are subject to revisions in compliance with applicable law. All the given dimensions are from masonry to masonry in MM. 1 sq.m.=10.764 sq.ft.