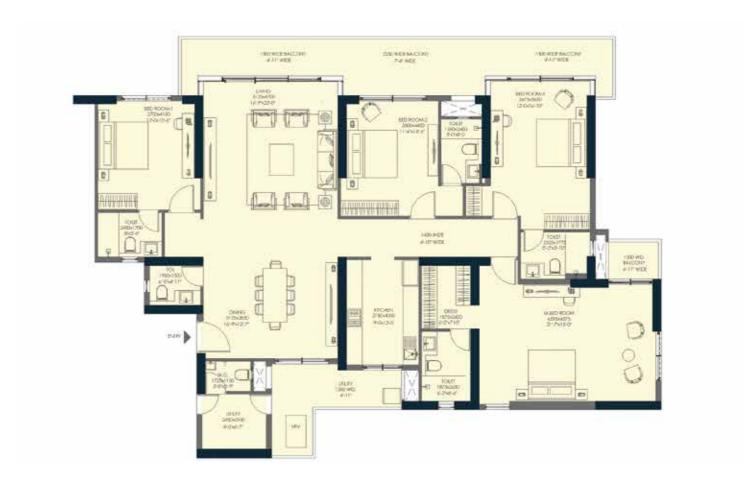

# **UNIT PLANS**

| 3BHK+3T+UTILITY  |                              |  |
|------------------|------------------------------|--|
| RERA CARPET AREA | 138.775 Sq.m./1493.77 Sq.ft. |  |
| BALCONY AREA     | 32.635 Sq.m./351.28 Sq.ft.   |  |

| 3BHK+3T+UTILITY  |                              |  |
|------------------|------------------------------|--|
| RERA CARPET AREA | 138.775 Sq.m./1493.77 Sq.ft. |  |
| BALCONY AREA     | 32.635 Sq.m./351.28 Sq.ft.   |  |

NOTE- The floor plans, layout plans, areas, dimensions and specifications mentioned herein above are for reference purpose only. The same are subject to revisions in compliance with applicable law. All the given dimensions are from masonry to masonry in MM. 1 sq.m.=10.764 sq.ft.