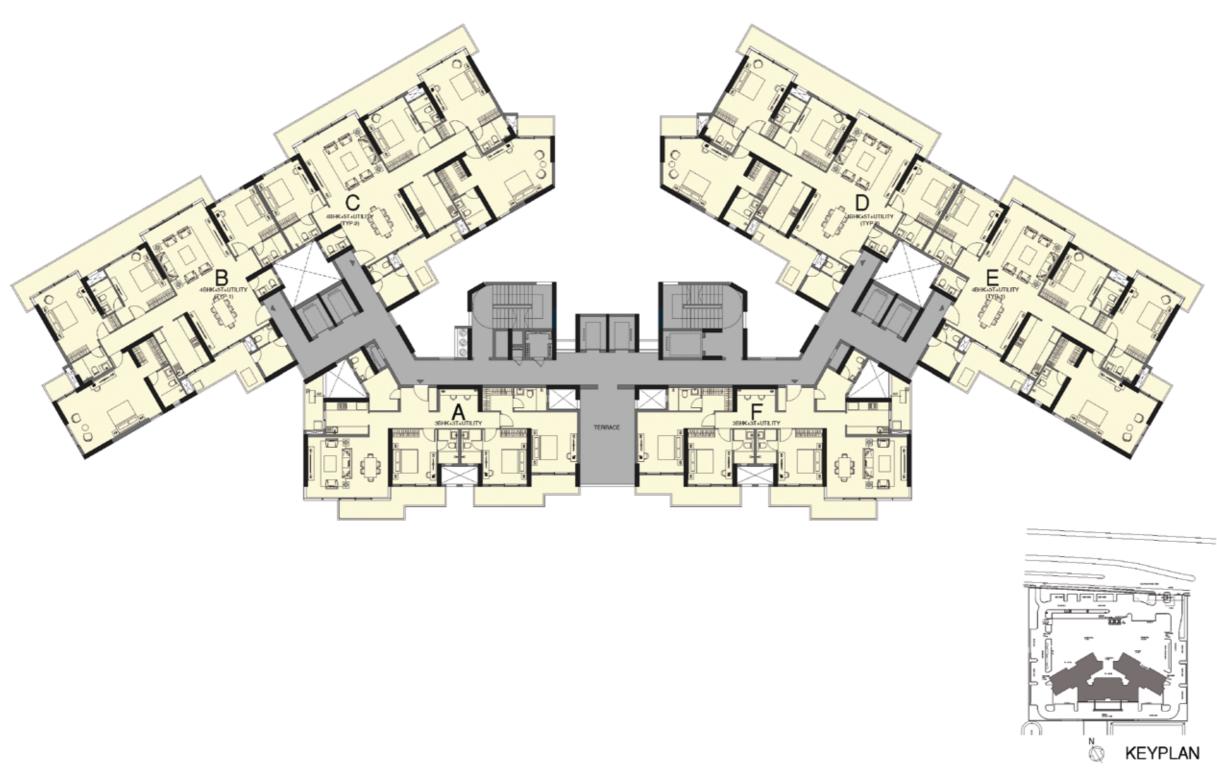

th MR Jaipuria School 7.0 KM
La Martiniere College 11.3 KM
Loreto Convent 11.1 KM
St. Francis School 4.3 KM





# MASTER PLAN

# **LEGENDS**

- 1. SITE ENTRY/EXIT
- 2. POOL DECK
- 3. POOL AREA- LOUNGER
- 4. BANQUET PLAZA
- 5. LAZY LAWN AREA
- 6. PODIUM FEATURE PAVILION
- 7. PODIUM SHADED AREA
- 8. STAIRCASE TO PODIUM
- 9. KIDS' PLAY AREA
- 10. FEATURE WALL AND FEATURE TREE
- 11. WATER FEATURE WITH FLOATING SCULPTURAL TREE
- 12. KIDS' POOL
- 13. ADULT POOL
- 14. MINI AMPHITHEATRE
- 15. OUTDOOR SHOWER
- 16. DROP OFF WITH WATER FEATURE
- 17. POOL DECK ENTRY/EXIT
- 18. CLUB ENTRY/EXIT
- 19. SERVICE YARD
- 20. BASEMENT ENTRY
- 21. BASEMENT EXIT
- 22. SURFACE PARKING
- 23. GUARD HOUSE



# **CLUSTER PLANS**

**TYPICAL FLOOR PLAN** 



## REFUGE FLOOR PLAN (19<sup>TH</sup> & 29<sup>TH\*</sup>)



\*Note:  $18^{th}$  &  $28^{th}$  Floor as per approved sanction plans

## 2<sup>ND</sup> FLOOR PLAN



## 3<sup>RD</sup> FLOOR PLAN



## 33<sup>RD</sup> FLOOR PLAN\*



## $34^{\text{TH}}$ - $36^{\text{TH}}$ FLOOR PLAN\*



\*Note: 33<sup>rd</sup> - 35<sup>th</sup> Floor as per approved sanction plans

# **UNIT PLANS**

| 3BHK+3T+UTILITY  |                              |  |
|------------------|------------------------------|--|
| RERA CARPET AREA | 138.775 Sq.m./1493.77 Sq.ft. |  |
| BALCONY AREA     | 32.635 Sq.m./351.28 Sq.ft.   |  |



| 3BHK+3T+UTILITY  |                              |  |
|------------------|------------------------------|--|
| RERA CARPET AREA | 138.775 Sq.m./1493.77 Sq.ft. |  |
| BALCONY AREA     | 32.635 Sq.m./351.28 Sq.ft.   |  |







| 4BHK+5T+UTILITY (TYPE-