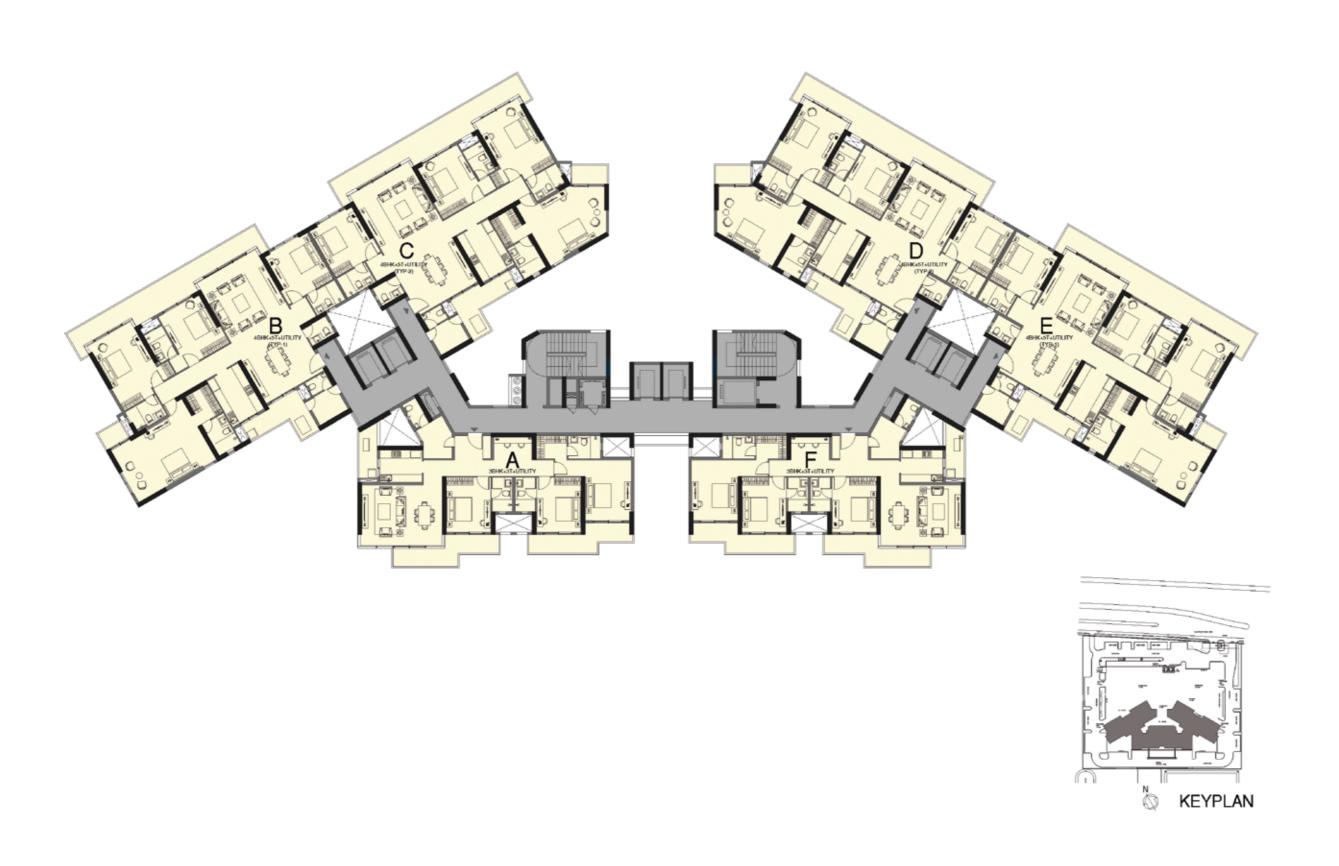

tion 14.0 KM

## **SCHOOL**

GD Goenka Public School 6.4 KM
Seth MR Jaipuria School 7.0 KM
La Martiniere College 11.3 KM
Loreto Convent 11.1 KM
St. Francis School 4.3 KM





# MASTER PLAN

# **LEGENDS**

- 1. SITE ENTRY/EXIT
- 2. POOL DECK
- 3. POOL AREA- LOUNGER
- 4. BANQUET PLAZA
- 5. LAZY LAWN AREA
- 6. PODIUM FEATURE PAVILION
- 7. PODIUM SHADED AREA
- 8. STAIRCASE TO PODIUM
- 9. KIDS' PLAY AREA
- 10. FEATURE WALL AND FEATURE TREE
- 11. WATER FEATURE WITH FLOATING SCULPTURAL TREE
- 12. KIDS' POOL
- 13. ADULT POOL
- 14. MINI AMPHITHEATRE
- 15. OUTDOOR SHOWER
- 16. DROP OFF WITH WATER FEATURE
- 17. POOL DECK ENTRY/EXIT
- 18. CLUB ENTRY/EXIT
- 19. SERVICE YARD
- 20. BASEMENT ENTRY
- 21. BASEMENT EXIT
- 22. SURFACE PARKING
- 23. GUARD HOUSE



# **CLUSTER PLANS**

**TYPICAL FLOOR PLAN** 



## REFUGE FLOOR PLAN (19<sup>TH</sup> & 29<sup>TH\*</sup>)



\*Note:  $18^{th}$  &  $28^{th}$  Floor as per approved sanction plans

## 2<sup>ND</sup> FLOOR PLAN



## 3<sup>RD</sup> FLOOR PLAN



## 33<sup>RD</sup> FLOOR PLAN\*



## $34^{\text{TH}}$ - $36^{\text{TH}}$ FLOOR PLAN\*



\*Note: 33<sup>rd</sup> - 35<sup>th</sup> Floor as per approved sanction plans

# **UNIT PLANS**

| 3BHK+3T+UTILITY  |                              |  |
|------------------|------------------------------|--|
| RERA CARPET AREA | 138.775 Sq.m./1493.77 Sq.ft. |  |
| BALCONY AREA     | 32.635 Sq.m./351.28 Sq.ft.   |  |



| 3BHK+3T+UTILITY  |                              |  |
|------------------|------------------------------|--|
| RERA CARPET AREA | 138.775 Sq.m./1493.77 Sq.ft. |  |
| BALCONY AREA     | 32.