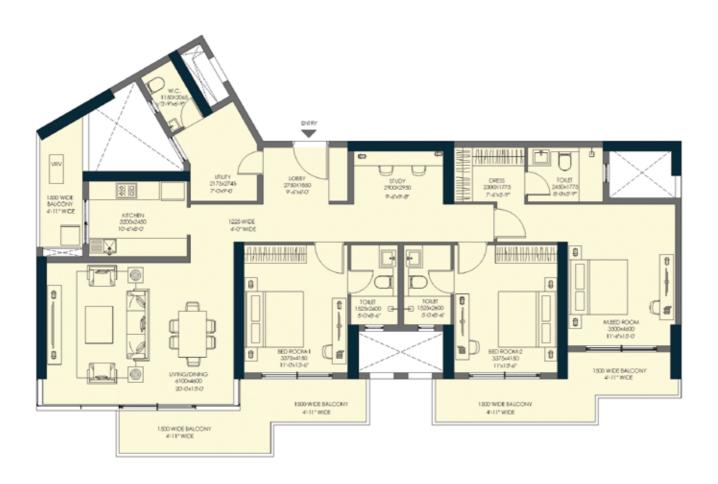

# **UNIT PLANS**

| 3BHK+3T+UTILITY  |                              |  |
|------------------|------------------------------|--|
| RERA CARPET AREA | 138.775 Sq.m./1493.77 Sq.ft. |  |
| BALCONY AREA     | 32.635 Sq.m./351.28 Sq.ft.   |  |

| 4BHK+5T+UTILITY (TYPE-1) |                              |  |
|--------------------------|------------------------------|--|
| RERA CARPET AREA         | 206.637 Sq.m./2224.24 Sq.ft. |  |
| BALCONY AREA             | 44.361 Sq.m./477.50 Sq.ft.   |  |