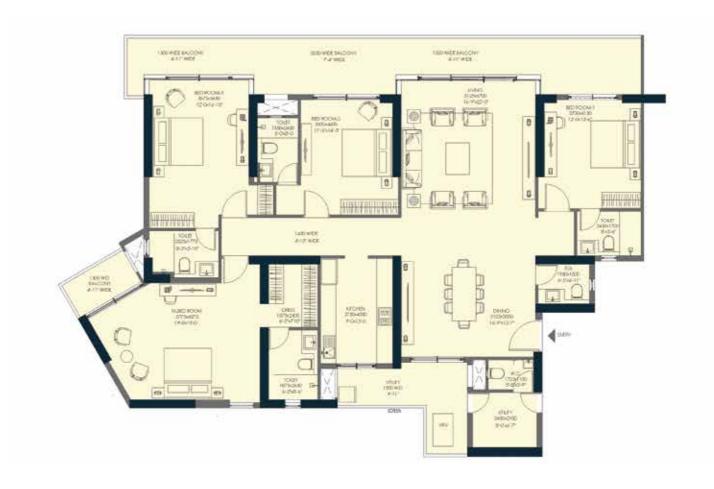

| 4BHK+5T+UTILITY (TYPE-1)<br>(2 <sup>ND</sup> FLOOR) |                              |  |
|-----------------------------------------------------|------------------------------|--|
| RERA CARPET AREA                                    | 206.637 Sq.m./2224.24 Sq.ft. |  |
| BALCONY AREA                                        | 51.187 Sq.m./550.98 Sq.ft.   |  |

| 4BHK+5T+UTILITY (TYPE-2)<br>(2 <sup>ND</sup> FLOOR) |                              |  |
|-----------------------------------------------------|------------------------------|--|
| RERA CARPET AREA                                    | 201.736 Sq.m./2171.49 Sq.ft. |  |
| BALCONY AREA                                        | 52.367 Sq.m./563.68 Sq.ft.   |  |

NOTE- The floor plans, layout plans, areas, dimensions and specifications mentioned herein above are for reference purpose only. The same are subject to revisions in compliance with applicable law. All the given dimensions are from masonry to masonry in MM. 1 sq.m.=10.764 sq.ft.