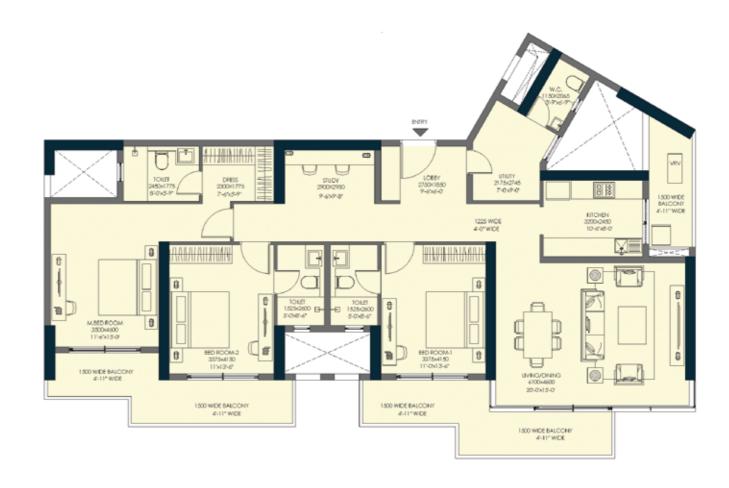

| 4BHK+5T+UTILITY (TYPE-1) |                              |  |
|--------------------------|------------------------------|--|
| RERA CARPET AREA         | 206.637 Sq.m./2224.24 Sq.ft. |  |
| BALCONY AREA             | 44.361 Sq.m./477.50 Sq.ft.   |  |