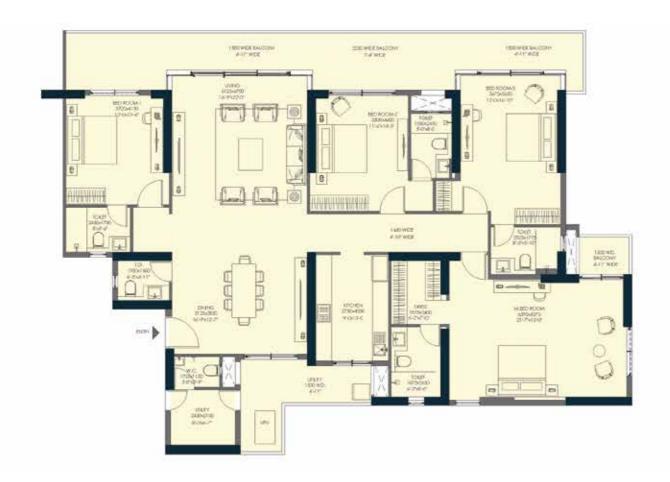

| 4BHK+5T+UTILITY (TYPE-1) |                              |  |
|--------------------------|------------------------------|--|
| RERA CARPET AREA         | 206.637 Sq.m./2224.24 Sq.ft. |  |
| BALCONY AREA             | 44.361 Sq.m./477.50 Sq.ft.   |  |

NOTE- The floor plans, layout plans, areas, dimensions and specifications mentioned herein above are for reference purpose only. The same are subject to revisions in compliance with applicable law. All the given dimensions are from masonry to masonry in MM. 1 sq.m.=10.764 sq.ft.