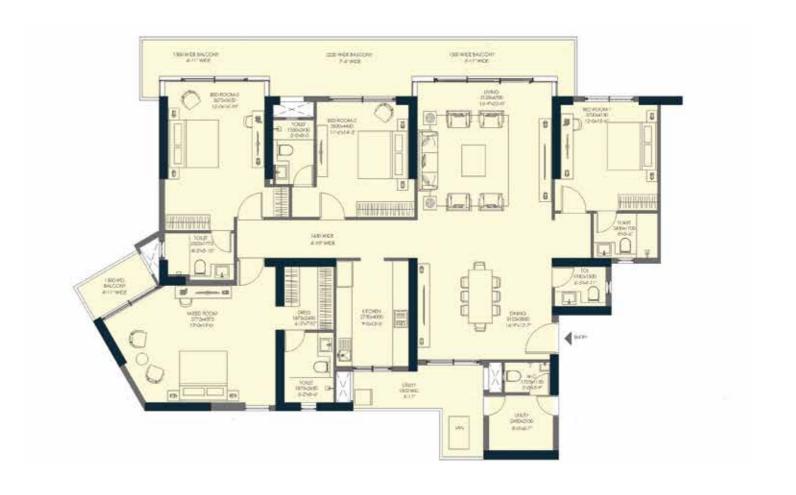

# **UNIT PLANS**

| 3BHK+3T+UTILITY  |                              |  |
|------------------|------------------------------|--|
| RERA CARPET AREA | 138.775 Sq.m./1493.77 Sq.ft. |  |
| BALCONY AREA     | 32.635 Sq.m./351.28 Sq.ft.   |  |

| 3BHK+3T+UTILITY  |                              |  |
|------------------|------------------------------|--|
| RERA CARPET AREA | 138.775 Sq.m./1493.77 Sq.ft. |  |
| BALCONY AREA     | 32.635 Sq.m./351.28 Sq.ft.   |  |

| 4BHK+5T+UTILITY (TYPE-1) |                              |  |
|--------------------------|------------------------------|--|
| RERA CARPET AREA         | 206.637 Sq.m./2224.24 Sq.ft. |  |
| BALCONY AREA             | 44.361 Sq.m./477.50 Sq.ft.   |  |

NOTE- The floor plans, layout plans, areas, dimensions and specifications mentioned herein above are for reference purpose only. The same are subject to revisions in compliance with applicable law. All the given dimensions are from masonry to masonry in MM. 1 sq.m.=10.764 sq.ft.