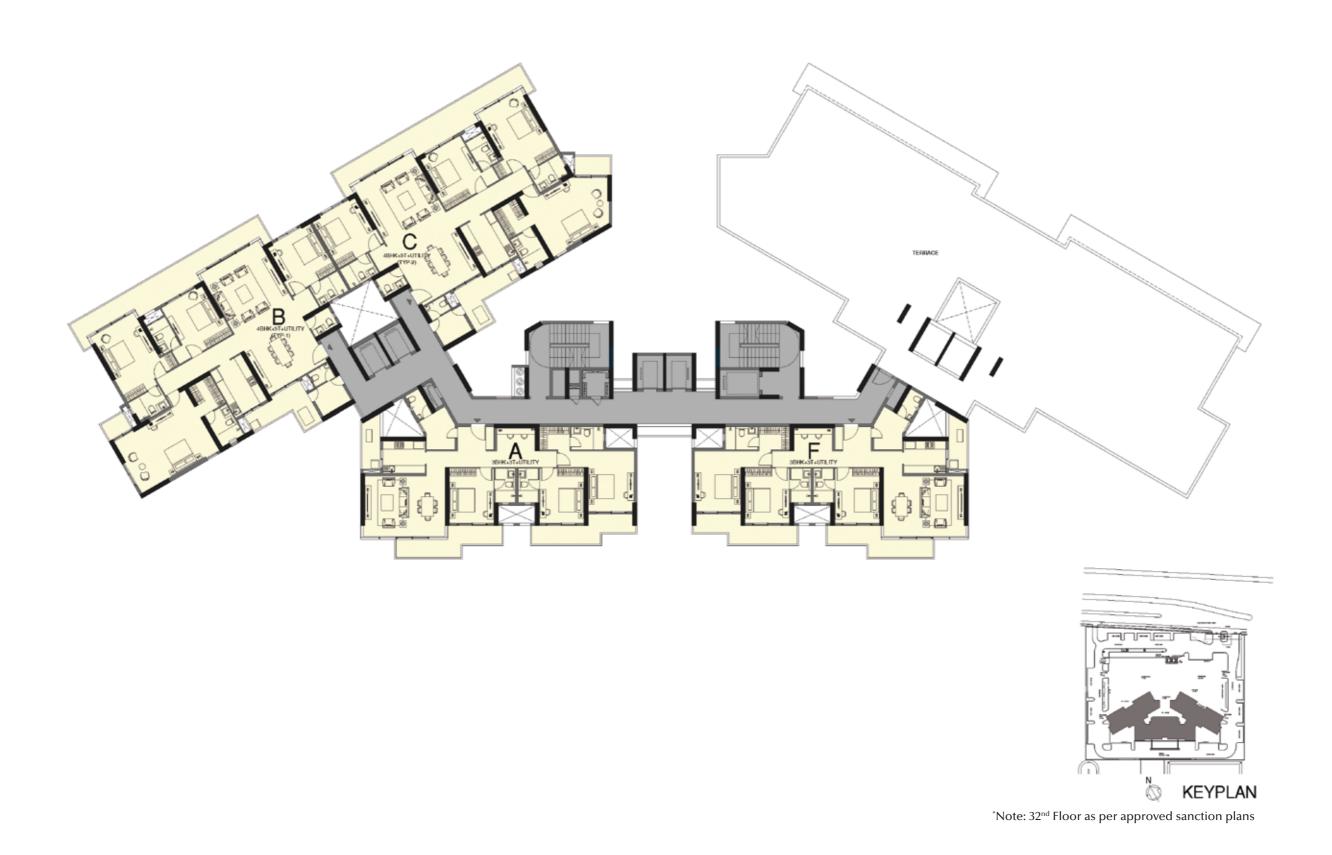

OL DECK
- 3. POOL AREA- LOUNGER
- 4. BANQUET PLAZA
- 5. LAZY LAWN AREA
- 6. PODIUM FEATURE PAVILION
- 7. PODIUM SHADED AREA
- 8. STAIRCASE TO PODIUM
- 9. KIDS' PLAY AREA
- 10. FEATURE WALL AND FEATURE TREE
- 11. WATER FEATURE WITH FLOATING SCULPTURAL TREE
- 12. KIDS' POOL
- 13. ADULT POOL
- 14. MINI AMPHITHEATRE
- 15. OUTDOOR SHOWER
- 16. DROP OFF WITH WATER FEATURE
- 17. POOL DECK ENTRY/EXIT
- 18. CLUB ENTRY/EXIT
- 19. SERVICE YARD
- 20. BASEMENT ENTRY
- 21. BASEMENT EXIT
- 22. SURFACE PARKING
- 23. GUARD HOUSE



# **CLUSTER PLANS**

**TYPICAL FLOOR PLAN** 



## REFUGE FLOOR PLAN (19<sup>TH</sup> & 29<sup>TH\*</sup>)



\*Note:  $18^{th}$  &  $28^{th}$  Floor as per approved sanction plans

## 2<sup>ND</sup> FLOOR PLAN



## 3<sup>RD</sup> FLOOR PLAN



## 33<sup>RD</sup> FLOOR PLAN\*



## $34^{\text{TH}}$ - $36^{\text{TH}}$ FLOOR PLAN\*



\*Note: 33<sup>rd</sup> - 35<sup>th</sup> Floor as per approved sanction plans

# **UNIT PLANS**

| 3BHK+3T+UTILITY  |                              |  |
|------------------|------------------------------|--|
| RERA CARPET AREA | 138.775 Sq.m./1493.77 Sq.ft. |  |
| BALCONY AREA     | 32.635 Sq.m./351.28 Sq.ft.   |  |



| 3BHK+3T+UTILITY  |                              |  |
|------------------|------------------------------|--|
| RERA CARPET AREA | 138.775 Sq.m./1493.77 Sq.ft. |  |
| BALCONY AREA     | 32.635 Sq.m./351.28 Sq.ft.   |  |







| 4BHK+5T+UTILITY (TYPE-1) |                              |  |
|--------------------------|------------------------------|--|
| RERA CARPET AREA         | 206.637 Sq.m./2224.24 Sq.ft. |  |
| BALC