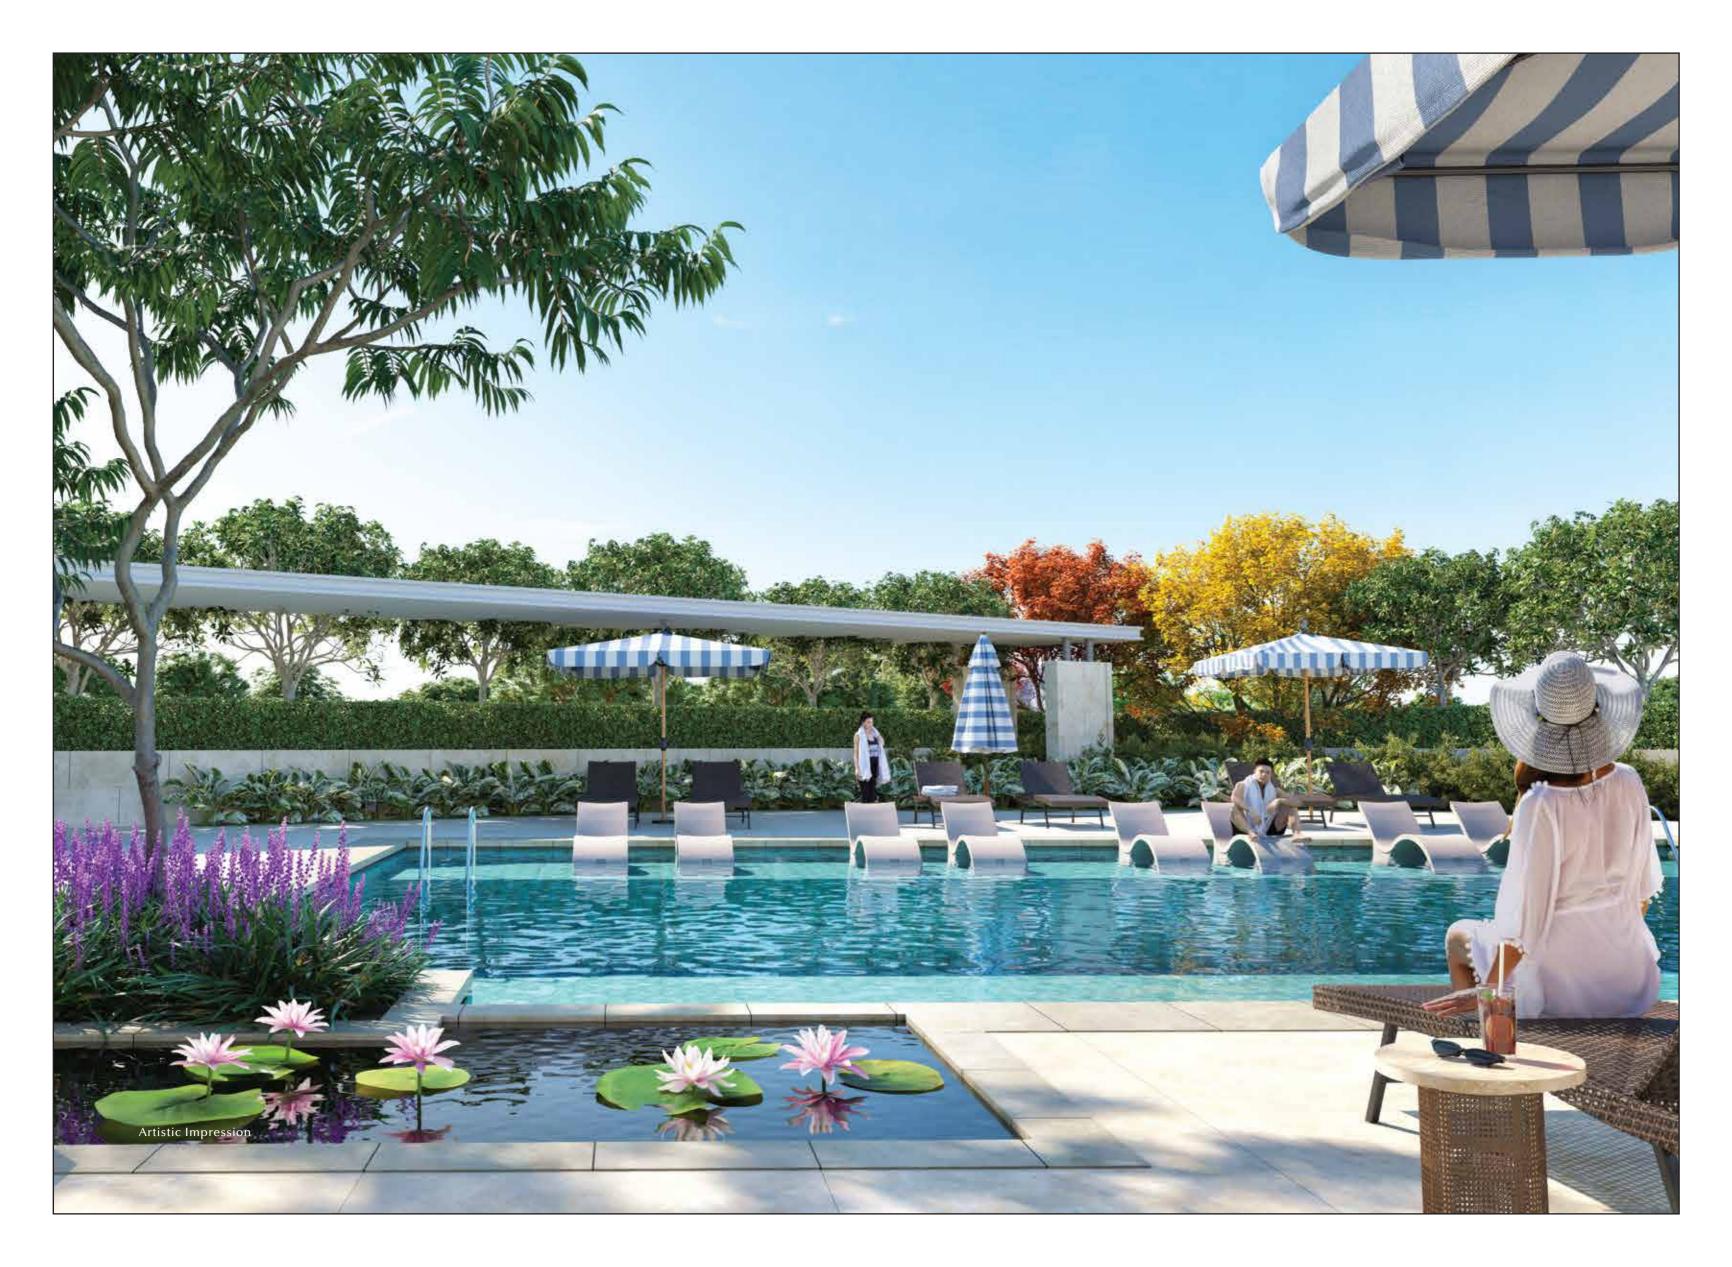

# MASTER PLAN

# **LEGENDS**

- 1. SITE ENTRY/EXIT
- 2. POOL DECK
- 3. POOL AREA- LOUNGER
- 4. BANQUET PLAZA
- 5. LAZY LAWN AREA
- 6. PODIUM FEATURE PAVILION
- 7. PODIUM SHADED AREA
- 8. STAIRCASE TO PODIUM
- 9. KIDS' PLAY AREA
- 10. FEATURE WALL AND FEATURE TREE
- 11. WATER FEATURE WITH FLOATING SCULPTURAL TREE
- 12. KIDS' POOL
- 13. ADULT POOL
- 14. MINI AMPHITHEATRE
- 15. OUTDOOR SHOWER
- 16. DROP OFF WITH WATER FEATURE
- 17. POOL DECK ENTRY/EXIT
- 18. CLUB ENTRY/EXIT
- 19. SERVICE YARD
- 20. BASEMENT ENTRY
- 21. BASEMENT EXIT
- 22. SURFACE PARKING
- 23. GUARD HOUSE