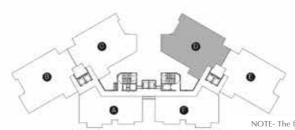

|

| 4BHK+5T+UTILITY (TYPE-2) |                              |  |
|--------------------------|------------------------------|--|
| RERA CARPET AREA         | 201.736 Sq.m./2171.49 Sq.ft. |  |
| BALCONY AREA             | 45.541 Sq.m./490.20 Sq.ft.   |  |





NOTE- The floor plans, layout plans, areas, dimensions and specifications mentioned herein above are for reference purpose only. The same are subject to revisions in compliance with applicable law. All the given dimensions are from masonry to masonry in MM. 1 sq.m.=10.764 sq.ft.



## **SPECIFICATIONS**

## LIVING/DINING/STUDY

Imported Marble Flooring

Acrylic Emulsion Paint over Gypsum Plaster Walls Acrylic Emulsion Paint over Gypsum Plaster Ceiling

## **MASTER BEDROOM**

Flooring Laminated Wooden Flooring

Walls Acrylic Emulsion Paint over Gypsum Plaster Acrylic Emulsion Paint over Gypsum Plaster Ceiling Modular Wardrobe of Standard make Wardrobe

## **OTHER BEDROOMS**

Laminated Wooden Flooring Flooring

Walls Acrylic Emulsion Paint over Gypsum Plaster Acrylic Emulsion Paint over Gypsum Plaster Ceiling Wardrobe Modular Wardrobe of Standard make

## **MASTER & OTHER TOILET**

Vitrified/Ceramic Tiles (Anti Skid) Flooring Walls Tiles/Acrylic Emulsion Paint Ceiling MR Gypsum Board False Ceiling

Counter Granite

Doors Engineered Flush Door with Laminated Finish

L