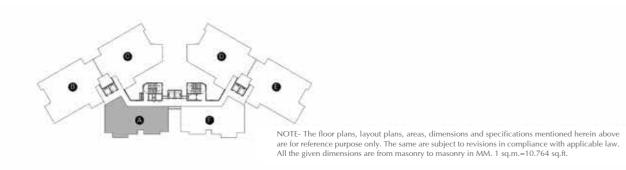

# **CLUSTER PLANS**

**TYPICAL FLOOR PLAN** 

## REFUGE FLOOR PLAN (19<sup>TH</sup> & 29<sup>TH\*</sup>)

\*Note:  $18^{th}$  &  $28^{th}$  Floor as per approved sanction plans

NOTE- The floor plans, layout plans, areas, dimensions and specifications mentioned herein above are for reference purpose only. The same are subject to revisions in compliance with applicable law. All the given dimensions are from masonry to masonry in MM. 1 sq.m.=10.764 sq.ft.