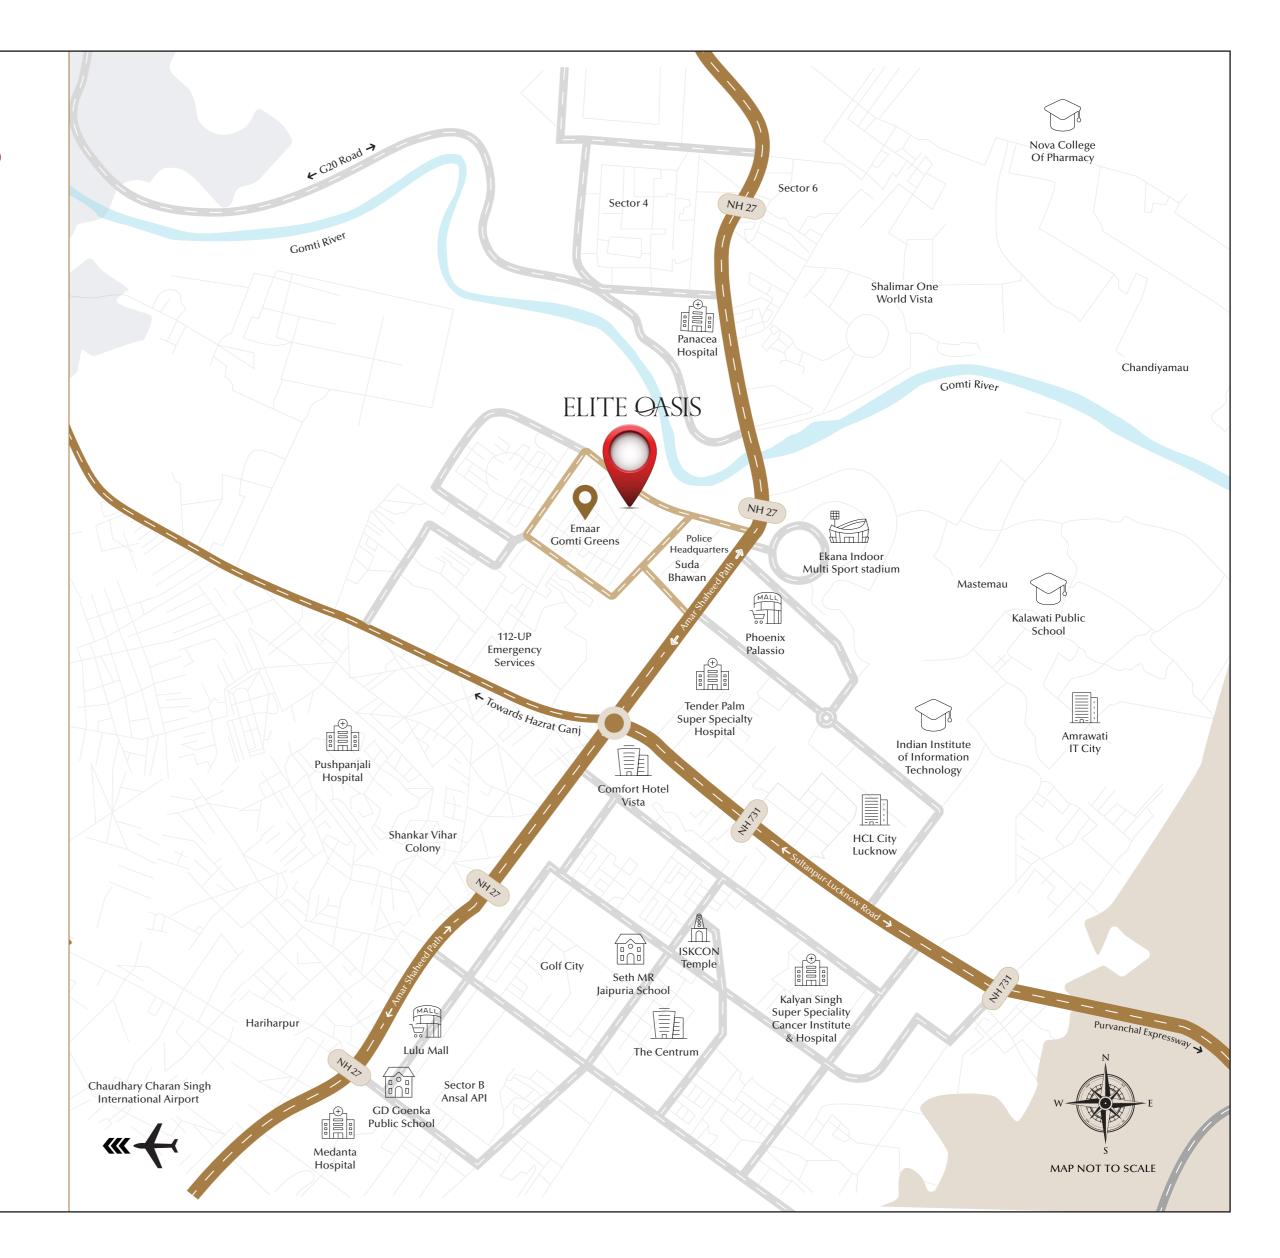

## **LOCATION MAP**

## **MALLS**

Phoenix Palassio 1.3 KM Lulu Mall 6.0 KM

## **HOSPITALS**

Kalyan Singh Super Speciality
Cancer Institute & Hospital

Medanta Hospital

Max Super Speciality Hospital

Apollomedics Super Speciality Hospital

17.0 KM

## **GOVERNMENT BODIES**

Police Headquarters 0.6 KM

Suda Bhawan 1.0 KM

Navodaya Vidyalaya Samiti,
Regional Office

Uttar Pradesh Rajkiya
Nirman Nigam

112-UP Emergency Services 2.0 KM

## **SPORTS STADIUM**

Bharat Ratna Shri Atal Bihari 1.3 KM Vajpayee Ekana Cricket Stadium Ekana Indoor Multi Sports Stadium 1.9 KM

## **HOTEL & RESTAURANTS**

Fairfield by Marriott 8.6 KM
Hyatt Regency 9.8 KM
Renaissance Lucknow Hotel 9.8 KM
Taj Hotel 9.9 KM

## **AIRPORT**

Chaudhary Charan Singh 17.7 KM International Airport

## RAILWAY STATION

Gomti Nagar Railway Station 10.2 KM Charbagh Railway Station 14.0 KM

## **SCHOOL**

GD Goenka Public School 6.4 KM
Seth MR Jaipuria School 7.0 KM
La Martiniere College 11.3 KM
Loreto Convent 11.1 KM
St. Francis School 4.3 KM