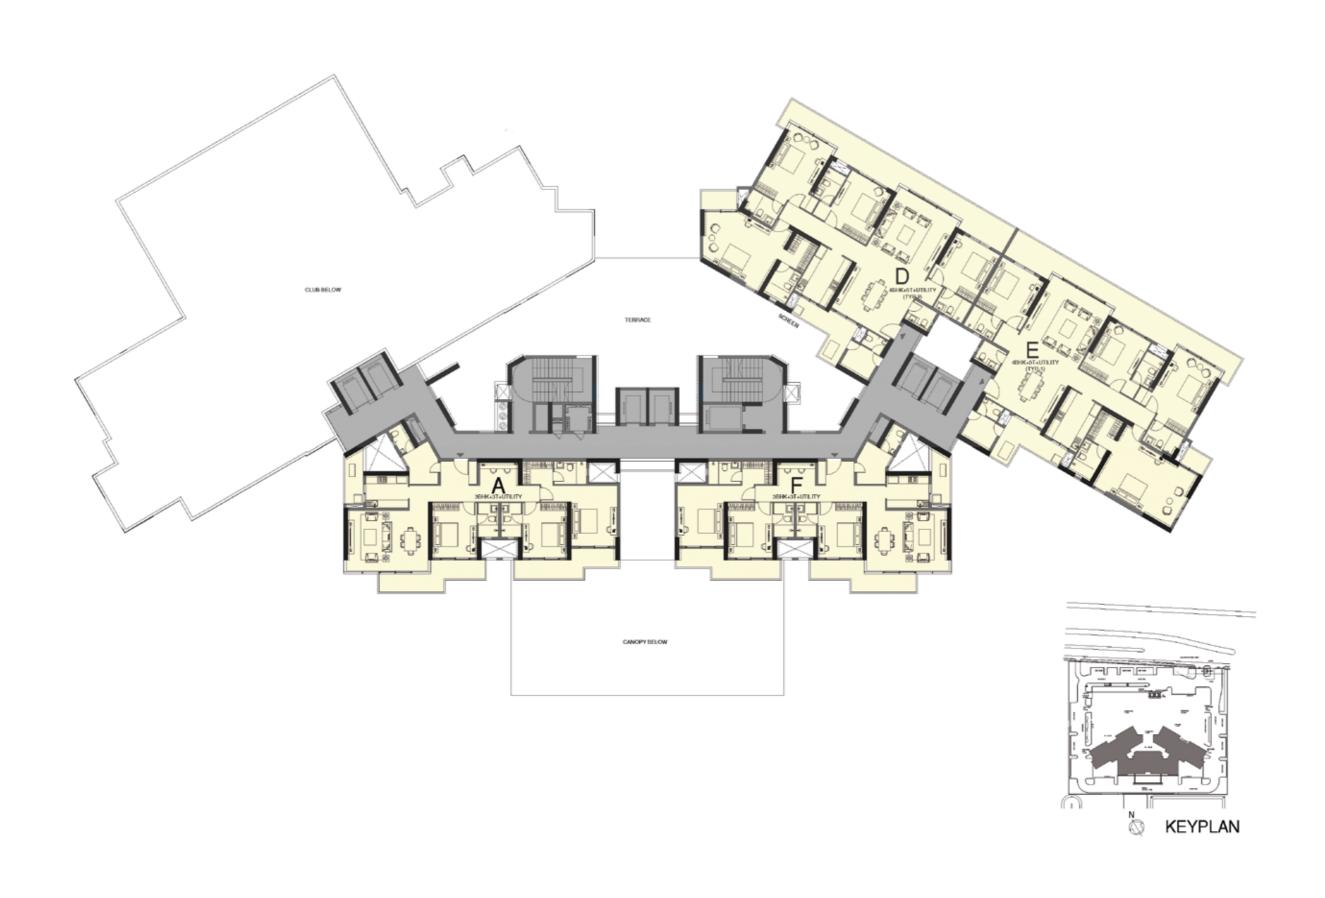

KM





# MASTER PLAN

# **LEGENDS**

- 1. SITE ENTRY/EXIT
- 2. POOL DECK
- 3. POOL AREA- LOUNGER
- 4. BANQUET PLAZA
- 5. LAZY LAWN AREA
- 6. PODIUM FEATURE PAVILION
- 7. PODIUM SHADED AREA
- 8. STAIRCASE TO PODIUM
- 9. KIDS' PLAY AREA
- 10. FEATURE WALL AND FEATURE TREE
- 11. WATER FEATURE WITH FLOATING SCULPTURAL TREE
- 12. KIDS' POOL
- 13. ADULT POOL
- 14. MINI AMPHITHEATRE
- 15. OUTDOOR SHOWER
- 16. DROP OFF WITH WATER FEATURE
- 17. POOL DECK ENTRY/EXIT
- 18. CLUB ENTRY/EXIT
- 19. SERVICE YARD
- 20. BASEMENT ENTRY
- 21. BASEMENT EXIT
- 22. SURFACE PARKING
- 23. GUARD HOUSE



# **CLUSTER PLANS**

**TYPICAL FLOOR PLAN** 



## REFUGE FLOOR PLAN (19<sup>TH</sup> & 29<sup>TH\*</sup>)



\*Note:  $18^{th}$  &  $28^{th}$  Floor as per approved sanction plans

## 2<sup>ND</sup> FLOOR PLAN



## 3<sup>RD</sup> FLOOR PLAN



## 33<sup>RD</sup> FLOOR PLAN\*



## $34^{\text{TH}}$ - $36^{\text{TH}}$ FLOOR PLAN\*



\*Note: 33<sup>rd</sup> - 35<sup>th</sup> Floor as per approved sanction plans

# **UNIT PLANS**

| 3BHK+3T+UTILITY  |                              |  |
|------------------|------------------------------|--|
| RERA CARPET AREA | 138.775 Sq.m./1493.77 Sq.ft. |  |
| BALCONY AREA     | 32.635 Sq.m./351.28 Sq.ft.   |  |



| 3BHK+3T+UTILITY  |                              |  |
|------------------|------------------------------|--|
| RERA CARPET AREA | 138.775 Sq.m./1493.77 Sq.ft. |  |
| BALCONY AREA     | 32.635 Sq.m./351.28 Sq.ft.   |  |







| 4BHK+5T+UTILITY (TYPE-1) |                              |  |
|--------------------------|------------------------------|--|
|