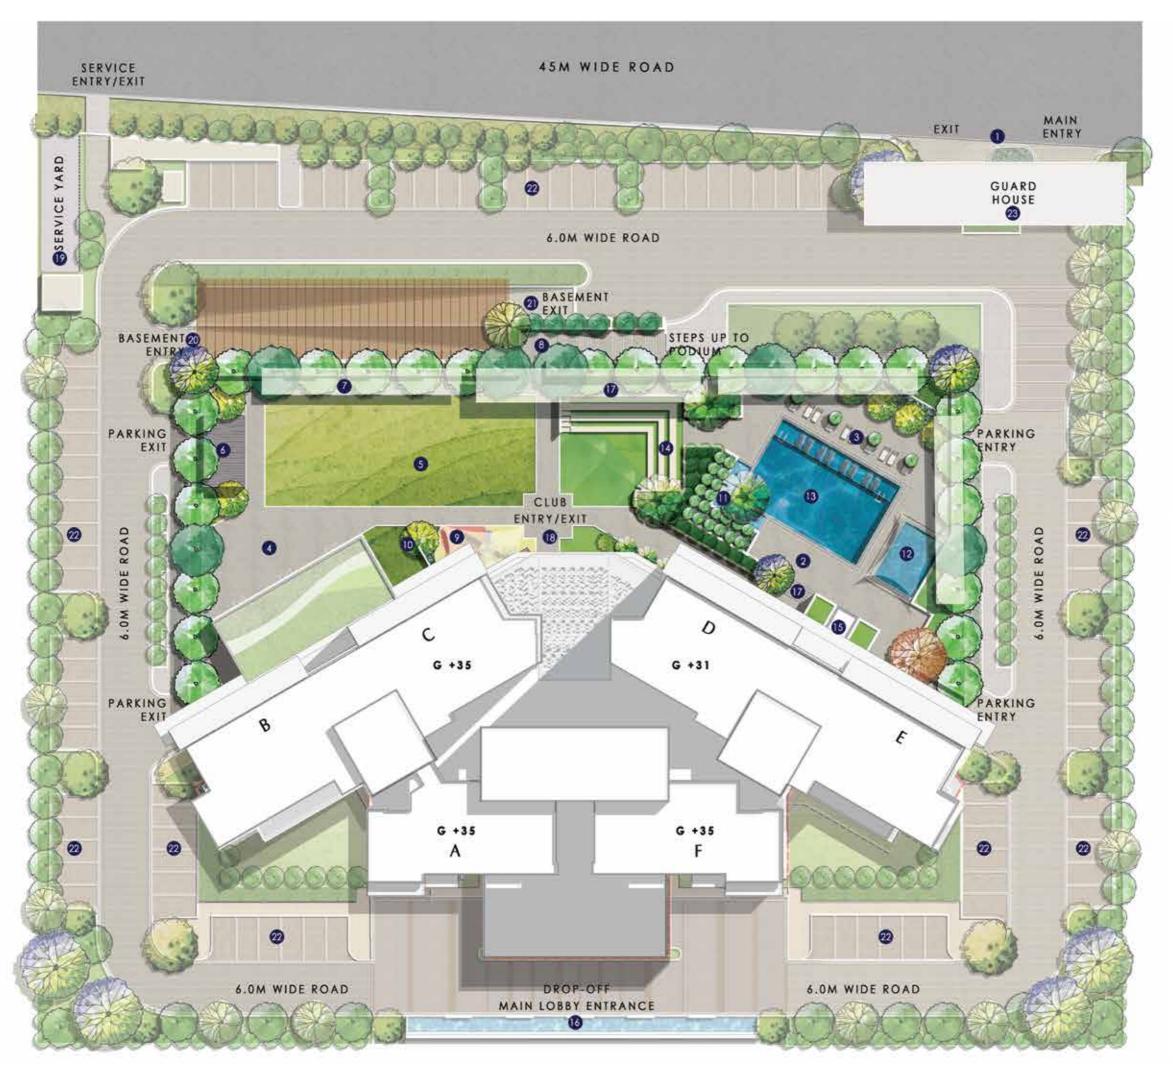

# MASTER PLAN

# **LEGENDS**

- 1. SITE ENTRY/EXIT
- 2. POOL DECK
- 3. POOL AREA- LOUNGER
- 4. BANQUET PLAZA
- 5. LAZY LAWN AREA
- 6. PODIUM FEATURE PAVILION
- 7. PODIUM SHADED AREA
- 8. STAIRCASE TO PODIUM
- 9. KIDS' PLAY AREA
- 10. FEATURE WALL AND FEATURE TREE
- 11. WATER FEATURE WITH FLOATING SCULPTURAL TREE
- 12. KIDS' POOL
- 13. ADULT POOL
- 14. MINI AMPHITHEATRE
- 15. OUTDOOR SHOWER
- 16. DROP OFF WITH WATER FEATURE
- 17. POOL DECK ENTRY/EXIT
- 18. CLUB ENTRY/EXIT
- 19. SERVICE YARD
- 20. BASEMENT ENTRY
- 21. BASEMENT EXIT
- 22. SURFACE PARKING
- 23. GUARD HOUSE