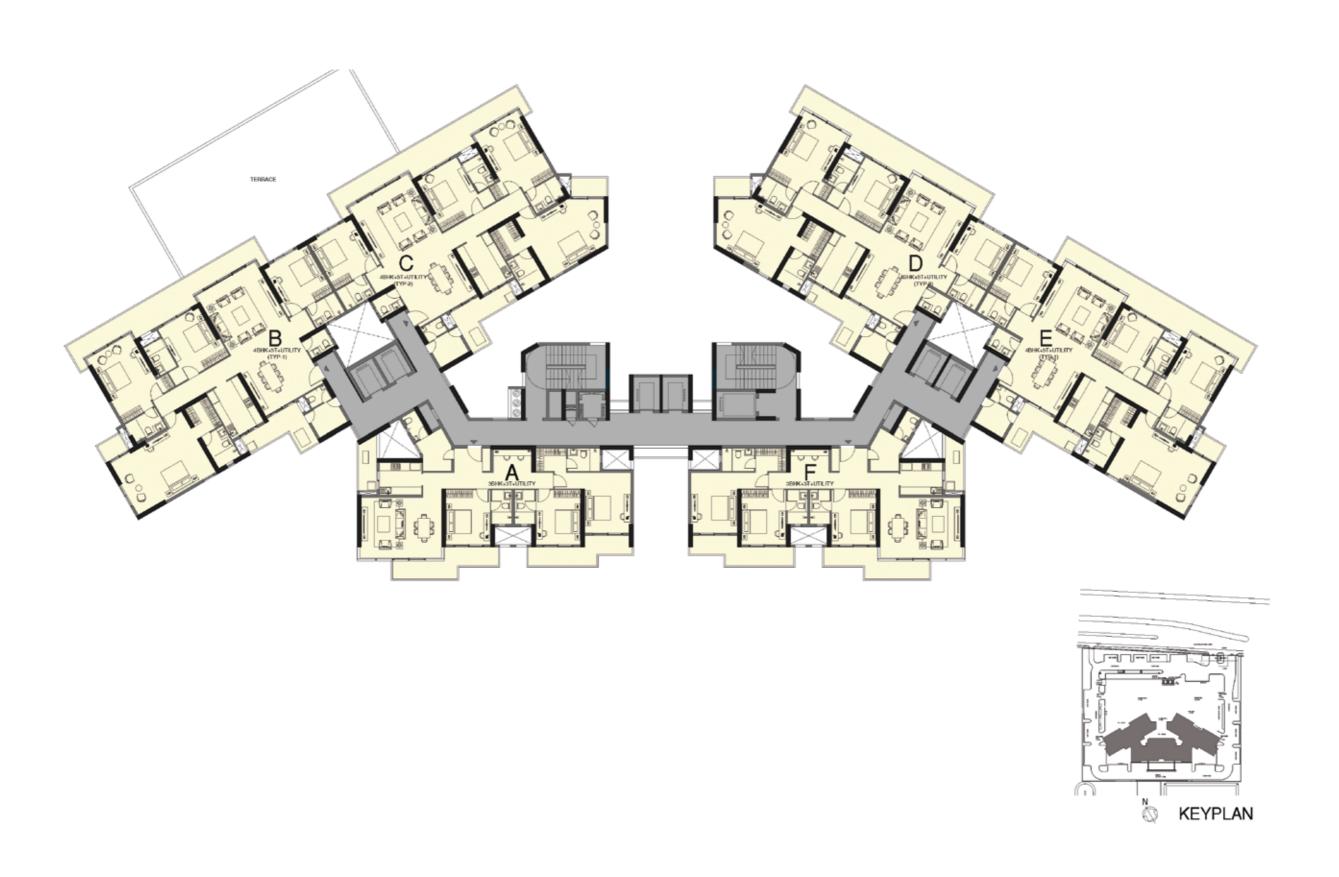

# **CLUSTER PLANS**

**TYPICAL FLOOR PLAN** 

## $34^{\text{TH}}$ - $36^{\text{TH}}$ FLOOR PLAN\*

\*Note: 33<sup>rd</sup> - 35<sup>th</sup> Floor as per approved sanction plans